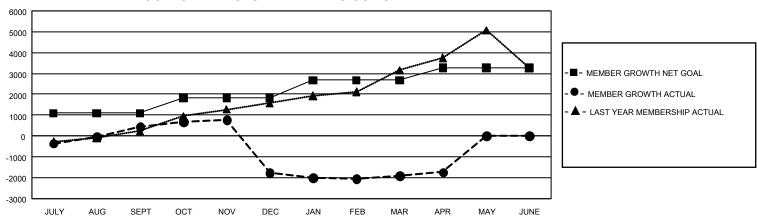

## GOALS AND ACTUAL MEMBERS CUMULATIVE

| DROPPED CLUBS: 87 |       | 793 CLUBS OF 1,544 ADDED 1<br>OR MORE NEW MEMBERS | GENDER DISTRIBUTION                     |                 |  |
|-------------------|-------|---------------------------------------------------|-----------------------------------------|-----------------|--|
|                   |       |                                                   | MALE                                    | 30,100 (75.51%) |  |
|                   |       |                                                   | FEMALE                                  | 9,756 (24.47%)  |  |
| DROPPED MEMBERS   |       |                                                   | NON BINARY                              | 0 (0.00%)       |  |
| DECEASED          | 66    |                                                   | PREFER NOT TO ANSWER                    | 8 (0.02%)       |  |
| CLUB CANCELLED    | 2,003 |                                                   | TOTAL FAMILY UNIT MEMBERS               | 13,505          |  |
| OTHER             | 5,239 | CLICK HERE FOR                                    | ,,,,,,,,,,,,,,,,,,,,,,,,,,,,,,,,,,,,,,, |                 |  |
| TOTAL             | 7,308 | CUMULATIVE MEMBERSHIP DATA                        | FAMILY MEMBERS PAYING HALF DUES 8,4     |                 |  |

| Members               |                           |                         |                                              |  |  |  |  |  |
|-----------------------|---------------------------|-------------------------|----------------------------------------------|--|--|--|--|--|
| RESULTS FOR 2023-2024 |                           |                         |                                              |  |  |  |  |  |
| QUARTER               | MEMBER GROWTH NET<br>GOAL | MEMBER GROWTH<br>ACTUAL | DROPPED MEMBERS ACTUAL (including transfers) |  |  |  |  |  |
| JULY/AUG/SEF          | T 1099                    | 2,160                   | 1,361                                        |  |  |  |  |  |
| OCT/NOV/DEC           | 720                       | 1,941                   | 3,768                                        |  |  |  |  |  |
| JAN/FEB/MAR           | 858                       | 2,057                   | 1,869                                        |  |  |  |  |  |
| APR/MAY/JUNI          | E 598                     | 558                     | 311                                          |  |  |  |  |  |