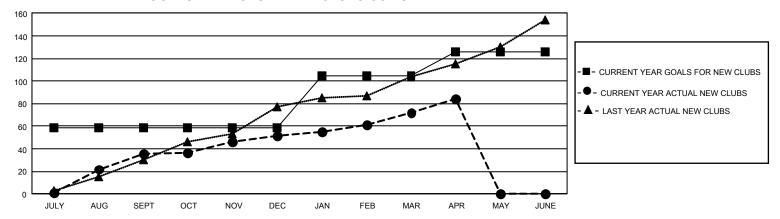

## GOALS AND ACTUAL NEW CLUBS CUMULATIVE

## GMT Constitutional Area 6 - S, Group A

REPORT DOES NOT INCLUDE CLUBS IN UNDISTRICTED AREAS.

|                       | Club          | os        |               |              |  |
|-----------------------|---------------|-----------|---------------|--------------|--|
| RESULTS FOR 2023-2024 |               |           |               |              |  |
| QUARTER               | NEW CLUB GOAL | NEW CLUBS | DROPPED CLUBS |              |  |
| JULY/AUG/SEPT         | 177           | 36        | 2             | <sub>J</sub> |  |
| OCT/NOV/DEC           | 0             | 16        | 50            | ∥c           |  |
| JAN/FEB/MAR           | 138           | 20        | 31            | J.           |  |
| APR/MAY/JUNE          | 63            | 12        | 4             | $\ _{A}$     |  |